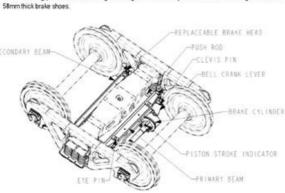

1. SCOPE: This scheme covers the requirements of the retro-fitment of BMBS in BOXN, BOXNHS and

2. GENERAL DESCRIPTION OF BMBS

The equipment consists of a transversely mounted pneumatic actuator (Brake Cylinder) with a selfcontained, double acting slack adjuster, two brake beams, two bell crank levers and interconnecting push rods. The hand brake arrangement is available as a mechanical model with two flexible handbrake cables. The pneumatic actuator is 10" in diameter for application on high friction brake shoe (K type) or casnub type bogies. The system consists of a unique design with two pneumatic actuators to delive flable braking performance and is light in weight. It fits into any standard IR casnub bogie and uses